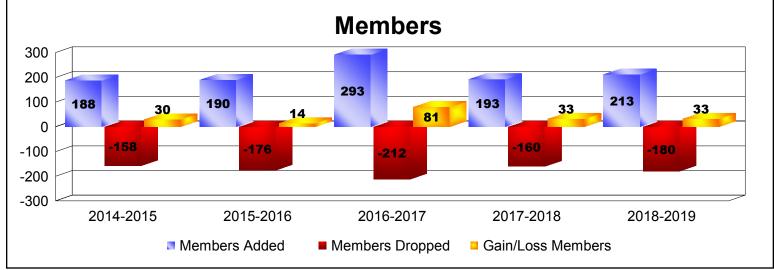

District 111MN As of June 2019 Cumulative

| Year      | New<br>Clubs | Dropped<br>Clubs | Gain/<br>Loss<br>Clubs | New<br>Members | Charter<br>Members | Reinstate<br>Members | Transfer<br>Members | Total<br>Member<br>Added | Total<br>Members<br>Dropped | Gain/<br>Loss<br>Members |
|-----------|--------------|------------------|------------------------|----------------|--------------------|----------------------|---------------------|--------------------------|-----------------------------|--------------------------|
| 2014-2015 | 1            | 0                | 1                      | 146            | 27                 | 0                    | 15                  | 188                      | -158                        | 30                       |
| 2015-2016 | 1            | 0                | 1                      | 161            | 23                 | 1                    | 5                   | 190                      | -176                        | 14                       |
| 2016-2017 | 4            | 0                | 4                      | 194            | 86                 | 2                    | 11                  | 293                      | -212                        | 81                       |
| 2017-2018 | 0            | 0                | 0                      | 179            | 2                  | 1                    | 11                  | 193                      | -160                        | 33                       |
| 2018-2019 | 1            | 0                | 1                      | 183            | 20                 | 1                    | 9                   | 213                      | -180                        | 33                       |
| Average   | 1            | 0                | 1                      | 173            | 32                 | 1                    | 10                  | 215                      | -177                        | 38                       |