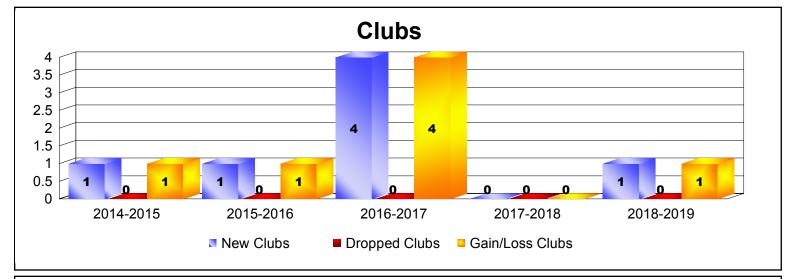

District 111MN As of June 2019 Cumulative

| Year      | New<br>Clubs | Dropped<br>Clubs | Gain/<br>Loss<br>Clubs | New<br>Members | Charter<br>Members | Reinstate<br>Members | Transfer<br>Members | Total<br>Member<br>Added | Total<br>Members<br>Dropped | Gain/<br>Loss<br>Members |
|-----------|--------------|------------------|------------------------|----------------|--------------------|----------------------|---------------------|--------------------------|-----------------------------|--------------------------|
| 2014-2015 | 1            | 0                | 1                      | 146            | 27                 | 0                    | 15                  | 188                      | -158                        | 30                       |
| 2015-2016 | 1            | 0                | 1                      | 161            | 23                 | 1                    | 5                   | 190                      | -176                        | 14                       |
| 2016-2017 | 4            | 0                | 4                      | 194            | 86                 | 2                    | 11                  | 293                      | -212                        | 81                       |
| 2017-2018 | 0            | 0                | 0                      | 179            | 2                  | 1                    | 11                  | 193                      | -160                        | 33                       |
| 2018-2019 | 1            | 0                | 1                      | 183            | 20                 | 1                    | 9                   | 213                      | -180                        | 33                       |
| Average   | 1            | 0                | 1                      | 173            | 32                 | 1                    | 10                  | 215                      | -177                        | 38                       |